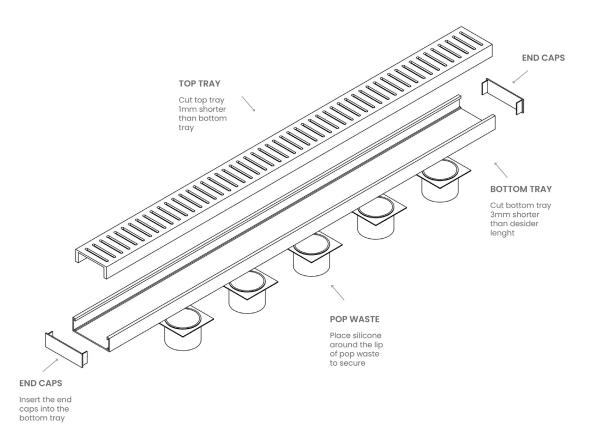

## **CUTTING INSTRUCTIONS AND INSTALLATION**

For ease of cutting Lauxes grates, we recommend using a compound mitre saw fitted with a multi-material cutting blade 80 tooth or more. We also recommend using a Lauxes TCT hole saw to drill the hole for the waste outlet.

- 1. Cut the bottom tray 3mm shorter than desired length to allow end caps to be fitted.
- 2. Cut the top grate 1mm shorter than the bottom tray to allow for easy roll-in of top grate and tidy fit.

- 3. Using a suitable size Lauxes hole saw for your pop waste, drill out the hole at the required position to align with the waste pipe in the floor.
- 4. Insert the end caps into bottom tray and secure with a bead of silicone on the outside of tray.
- 5. Place silicone around the lip of the pop waste and secure to the underside of bottom tray at the recently drilled hole.
- \* During installation use a template to ensure the grate does not come in contact with any wet cement based products.